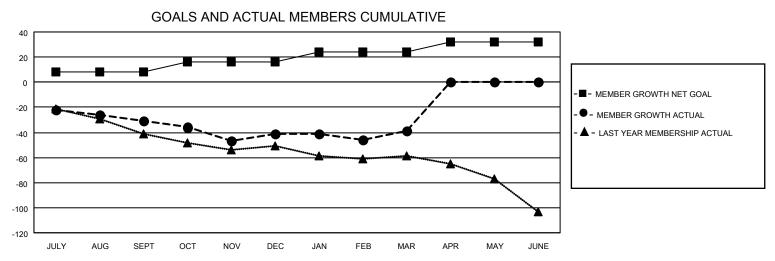

## District 19 E

| Clubs         |               |             |               | Members               |                       |                         |                                                    |
|---------------|---------------|-------------|---------------|-----------------------|-----------------------|-------------------------|----------------------------------------------------|
|               | RESULTS FOR   | R 2021-2022 |               | RESULTS FOR 2021-2022 |                       |                         |                                                    |
| QUARTER       | NEW CLUB GOAL | NEW CLUBS   | DROPPED CLUBS | QUARTER MEMBE         | ER GROWTH NET<br>GOAL | MEMBER GROWTH<br>ACTUAL | DROPPED<br>MEMBERS ACTUAL<br>(including transfers) |
| JULY/AUG/SEPT | 1             | 0           | 0             | JULY/AUG/SEPT         | 8                     | 22                      | 45                                                 |
| OCT/NOV/DEC   | 0             | 0           | 1             | OCT/NOV/DEC           | 8                     | 26                      | 31                                                 |
| JAN/FEB/MAR   | 0             | 0           | 0             | JAN/FEB/MAR           | 8                     | 32                      | 27                                                 |
| APR/MAY/JUNE  | 0             | 0           | 0             | APR/MAY/JUNE          | 8                     | 0                       | 0                                                  |